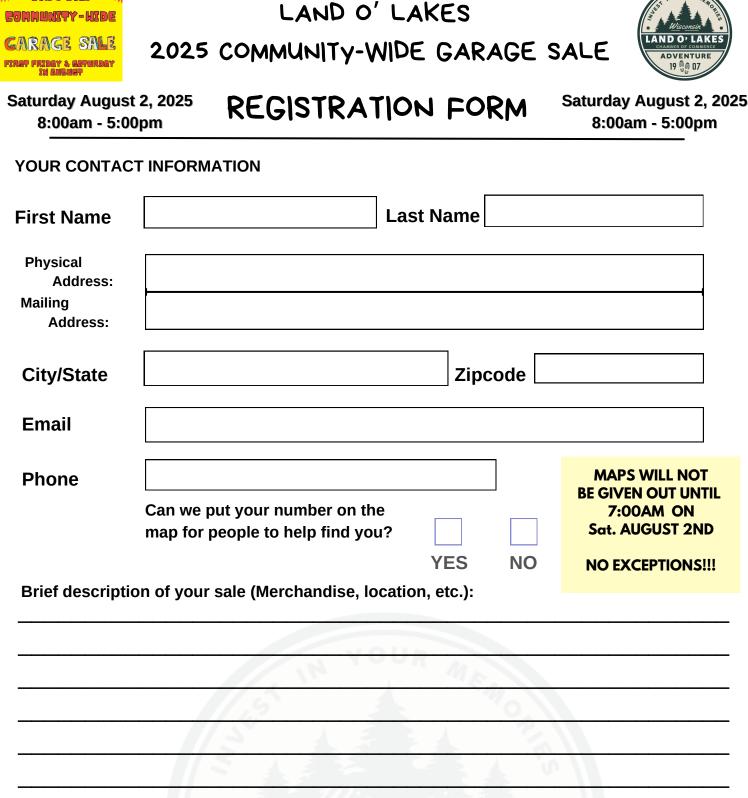

LAND O' LAKES

What you write in this description will be whats on the map

Please mail this registration form to the Land O' Lakes Chamber of Commerce at the following address: P.O. Box 599, Land O' Lakes, WI, 54540. Or stop in at the office and drop it off by July 24, 2025 AT 12:00PM. Forms received after July 24th at 12:00p.m. will not be on the paper map.